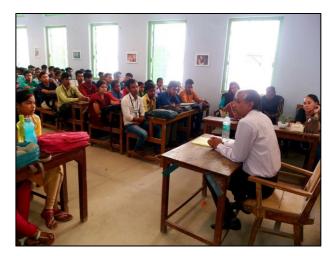

#### Report

19th August 2019-

Jhargram Raj College organized a one-day regional level seminar on 14th August 2019 which was titled "Tupuchauli and Tukuikutur: Two social rituals of Munda Community" as part of the institution's co-curricular activities. As per the resolutions taken in the meeting dated 02/07/2019, this seminar was patronized by the honourable Principal of Jhargram Raj College, Dr. Debnarayan Roy. Baishakhi Kundu was the Convener and Smt. Priyanka Mukhopadhyay Basu was the Organizing Secretary and Committee Members were Dipankar Mondal, Nivedita Bhattacharya, Aditi Bera, Debanjan Das, Oindrila Sen and Sudipta Mullick. Primarily, the seminar was designed to provide insight and comprehensive knowledge regarding the key concepts of Tupuchauli and Tukuikutur: Two social rituals of Munda Community. It was geared towards disseminating knowledge regarding the almost unknown culture and rituals. The seminar was inaugurated at 12noon. by the Principal of Jhargram Raj College. It was followed by a warm welcome address by the Principal. Distinguished speaker and professor, Sri Susil Kumar Barman Officer-in-Charge, Jhargram Raj College (Girls' Wing), Jhargram, was the invited guest-speaker of this seminar. With his superb oratory skill, he explained all the important facets of the above-mentioned topic. Further, using pictures to highlight his discourse, he meticulously presented his lecture. His speech illuminated the budding minds. Lastly, a brief interactive session concluded the seminar. With the official vote of thanks given by the Convener, the seminar came to an end.