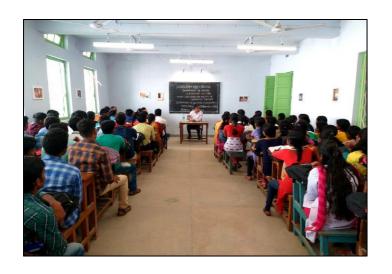

#### Report

19th August 2019-

Jhargram Raj College organized a one-day regional level seminar on 14th August 2019 which was titled "Tupuchauli and Tukuikutur: Two social rituals of Munda Community" as part of the institution's co-curricular activities. As per the resolutions taken in the meeting dated 02/07/2019, this seminar was patronized by the honourable Principal of Jhargram Raj College, Dr. Debnarayan Roy. Baishakhi Kundu was the Convener and Smt. Priyanka Mukhopadhyay Basu was the Organizing Secretary and Committee Members were Dipankar Mondal, Nivedita Bhattacharya, Aditi Bera, Debanjan Das, Oindrila Sen and Sudipta Mullick. Primarily, the seminar was designed to provide insight and comprehensive knowledge regarding the key concepts of Tupuchauli and Tukuikutur: Two social rituals of Munda Community. It was geared towards disseminating knowledge regarding the almost unknown culture and rituals. The seminar was inaugurated at 12noon. by the Principal of Jhargram Raj College. It was followed by a warm welcome address by the Principal. Distinguished speaker and professor, Sri Susil Kumar Barman Officer-in-Charge, Jhargram Raj College (Girls' Wing), Jhargram, was the invited guest-speaker of this seminar. With his superb oratory skill, he explained all the important facets of the above-mentioned topic. Further, using pictures to highlight his discourse, he meticulously presented his lecture. His speech illuminated the budding minds. Lastly, a brief interactive session concluded the seminar. With the official vote of thanks given by the Convener, the seminar came to an end.