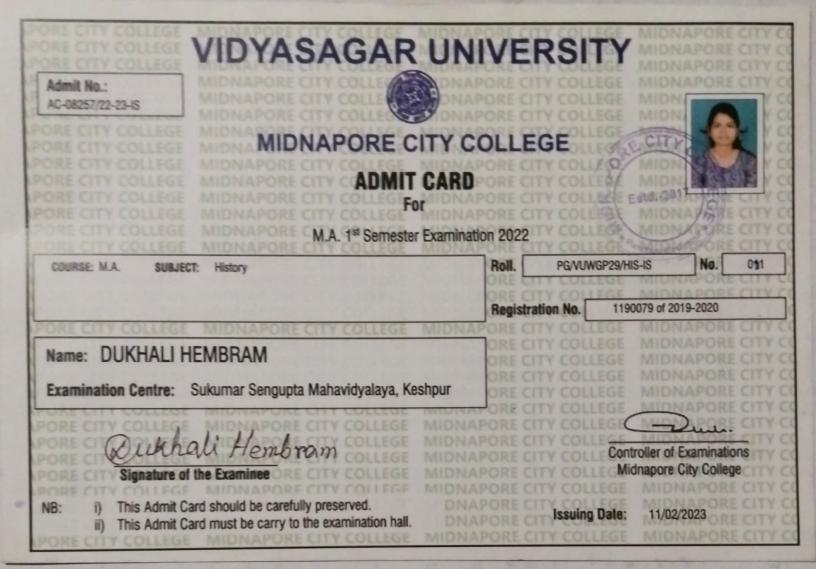

| Name         | DUKHALI HEMBRAM                                                                | ey Receipt<br>Unique ID : 0825 | 7/22-23 Session : 2022 | -23   |
|--------------|--------------------------------------------------------------------------------|--------------------------------|------------------------|-------|
| Roll No      | Course: M.A. History                                                           |                                | Sem.: Semeste          | r 1   |
|              | Distribution                                                                   |                                | Fees Per Semester      |       |
|              | Admission Fees                                                                 |                                | 1,0                    | 00.00 |
|              | Development Fees                                                               |                                | 2,0                    | 00.00 |
| $\checkmark$ | Cultural Fees                                                                  |                                |                        | 0.0   |
| ☑            | Tuition Fees                                                                   |                                | 1,0                    | 0.00  |
| ¥            | Library Fees                                                                   |                                | 1,0                    | 0.00  |
|              | Application Fees                                                               |                                |                        |       |
| S            | Admission Form Fees                                                            |                                | :                      | 200.0 |
| Ø            | Prospectus Fees                                                                |                                |                        | 100.0 |
|              | University Enlistment Fees                                                     |                                |                        |       |
|              | Examination Fees                                                               |                                |                        |       |
|              | Supplementary Exam. Fees                                                       |                                |                        |       |
|              | Bonafide Certificate Fees                                                      |                                |                        |       |
|              | University Registration Fees                                                   |                                |                        |       |
|              | Others Fees                                                                    |                                |                        |       |
|              | amount once paid, will neither be refu<br>(In Word) Five Thousand Three Hundre |                                |                        | 5,300 |
|              | Branch                                                                         |                                |                        |       |
|              | MR No                                                                          | Date                           | Amount                 |       |
| 1            | 00025975/22-23 (CASH)                                                          | 01/11/2022                     | 5                      | ,300. |
|              |                                                                                |                                |                        |       |