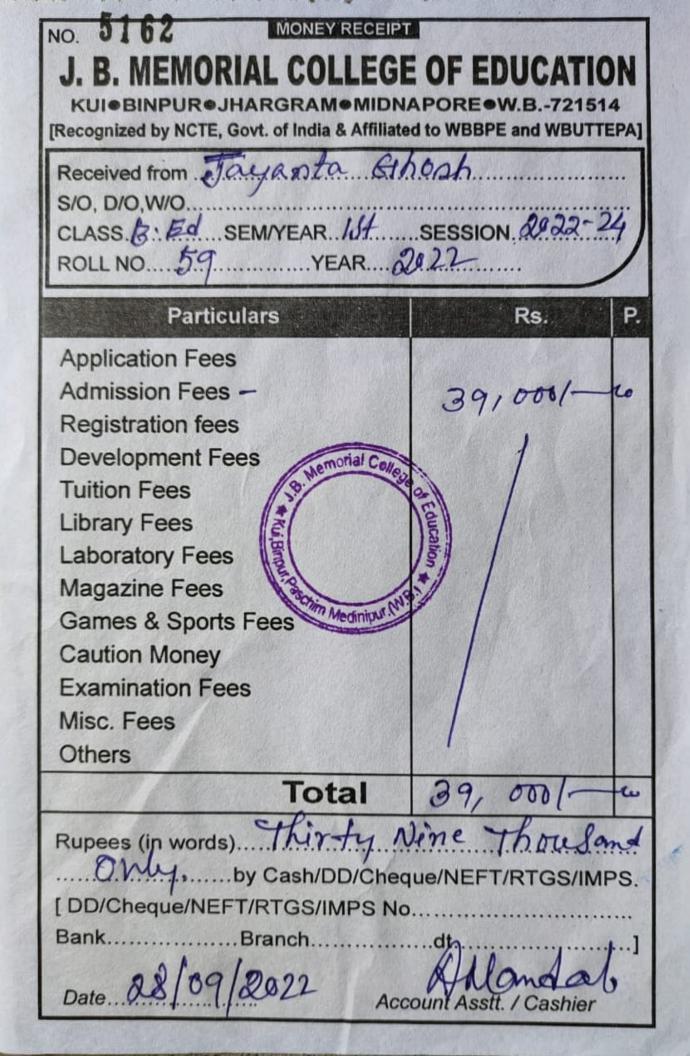

| 25.000                  |
| Dnly D.D. N                           | 10. John M                                                                                                                                                                                                                                                                                                                                                                                                                                                                                                                                                                                                                                                                  | Signature Re Cashier    |



| No.2329<br>CONFLAT                                                                                                                                                                                                                                                                                                                                          | RECEIPT<br>DEFIDE CC<br>B.ED. SECTION                        | Date .0.3. 621.22                            |
|-----------------------------------------------------------------------------------------------------------------------------------------------------------------------------------------------------------------------------------------------------------------------------------------------------------------------------------------------