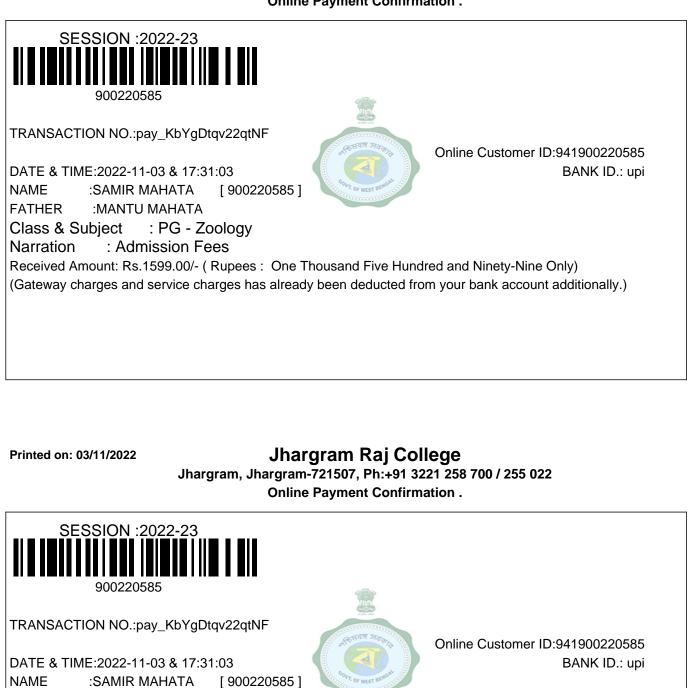

ssion.

I hereby declare that all information given in my application form/ admission records are true and complete to the best of my knowledge and belief. And if ever any information provided by me is found to be incorrect, my provisional admission may be cancelled forthwith at any stage of my study and I shall be liable to such disciplinary action that the University may deem fit.

For further course of action, the candidate is advised to follow the university website.

This acknowledgement slip is being issued subject to the terms and conditions applicable for payment of fees through Netbanking as detail on our website.



FATHER

Class & Subject

:MANTU MAHATA

: - Zoology

### Jhargram Raj College Jhargram, Jhargram-721507, Ph:+91 3221 258 700 / 255 022 Online Payment Confirmation .



Narration : Admission Fees Received Amount: Rs.1599.00/- (Rupees : One Thousand Five Hundred and Ninety-Nine Only) (Gateway charges and service charges has already been deducted from your bank account additionally.)

### Jhargram Raj College Jhargram, Jhargram-721507, Ph:+91 3221 258 700 / 255 022 Online Payment Confirmation .





TRANSACTION NO .: pay\_KbY8LMjqyF66nq

DATE & TIME:2022-11-03 & 16:59:07 NAME :SANDIP MAHATA [ 900220632 ] FATHER :NISHIKANTA MAHATA Class & Subject : - Zoology Narration : Admission Fees



Online Customer ID:913900220632 BANK ID.: upi

Received Amount: Rs.1599.00/- (Rupees: One Thousand Five Hundred and Ninety-Nine Only) (Gateway charges and service charges has already been deducted from your bank account additionally.)

### Jhargram Raj College Jhargram, Jh