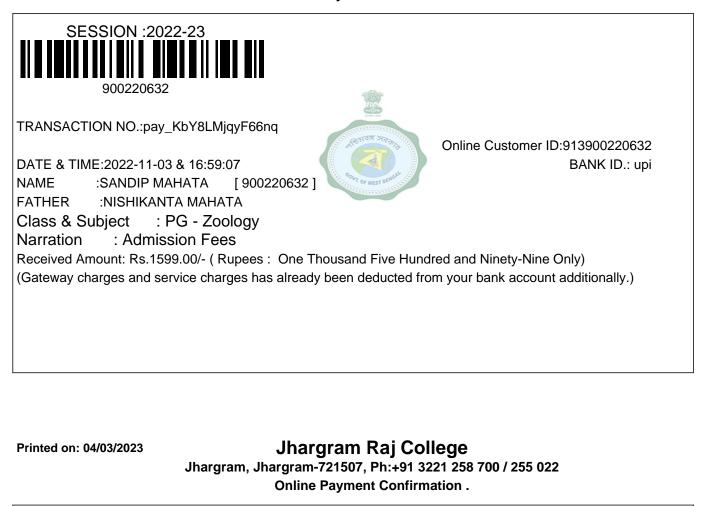

disciplinary action that the University may deem fit.

For further course of action, the candidate is advised to follow the university website.

This acknowledgement slip is being issued subject to the terms and conditions applicable for payment of fees through Netbanking as detail on our website.



FATHER

Class & Subject

:MANTU MAHATA

: - Zoology

### Jhargram Raj College Jhargram, Jhargram-721507, Ph:+91 3221 258 700 / 255 022 Online Payment Confirmation .



Narration : Admission Fees Received Amount: Rs.1599.00/- (Rupees : One Thousand Five Hundred and Ninety-Nine Only) (Gateway charges and service charges has already been deducted from your bank account additionally.)

### Jhargram Raj College Jhargram, Jhargram-721507, Ph:+91 3221 258 700 / 255 022 Online Payment Confirmation .





TRANSACTION NO .: pay\_KbY8LMjqyF66nq

DATE & TIME:2022-11-03 & 16:59:07 NAME :SANDIP MAHATA [ 900220632 ] FATHER :NISHIKANTA MAHATA Class & Subject : - Zoology Narration : Admission Fees



Online Customer ID:913900220632 BANK ID.: upi

Received Amount: Rs.1599.00/- (Rupees: One Thousand Five Hundred and Ninety-Nine Only) (Gateway charges and service charges has already been deducted from your bank account additionally.)

### Jhargram Raj College Jhargram, Jhargram-721507, Ph:+91 3221 258 700 / 255 022 Online Payment Confirmation .



(Gateway charges and service charges has already been deducted from your bank account additionally.)

|                                           | MIDNAPORE COLLEGE (Autonomous)<br>Raja Bazar Main Rd, Medinipur, West Bengal |             |