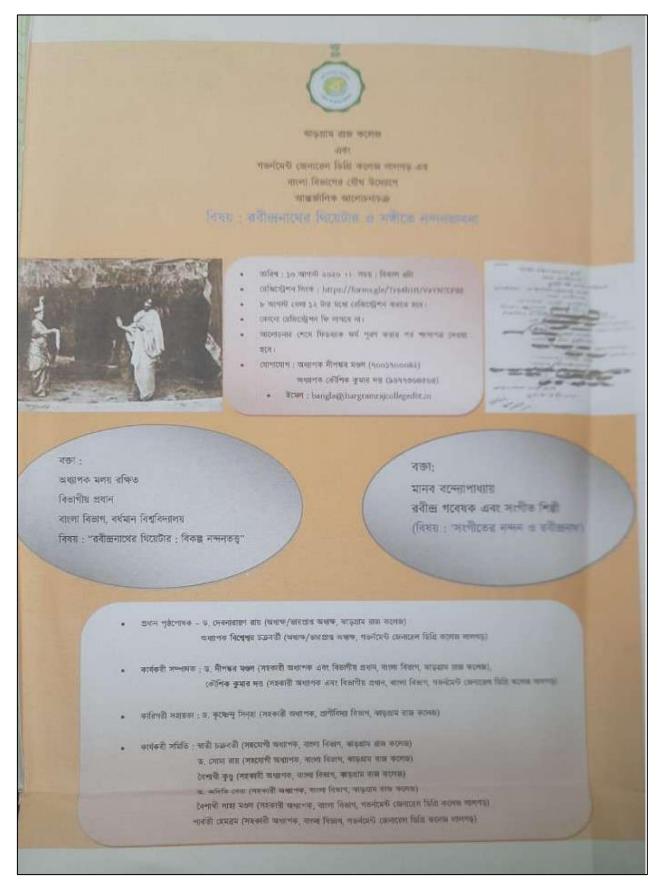

র মূল্যবান বক্তব্য পরিবেশন করেন। এরপর আলোচনার দ্বিতীয় বক্তা প্রদ্ধেয় মানব বন্দ্যোপাধ্যায় রবীন্দ্রনাথের গানে নন্দনভাবনা নিয়ে একটি হৃদয়গ্রাহী আলোচনা করেন। অনুষ্ঠানের শেষে ধন্যবাদ জ্ঞাপন করেন ঝাড়গ্রাম রাজ কলেজের বাংলা বিভাগের অধ্যাপক দীপঙ্কর মণ্ডল। সব শেষে মানব বাবুর গাওয়া একটি রবীন্দ্রসঙ্গীতের মাধ্যমে অনুষ্ঠান সমাপ্ত হয়।

এই অনুষ্ঠান সম্পন্ন হয়েছে দুই কলেজের অধ্যক্, দুই কলেজের বাংলা বিভাগের অধ্যাপকসহ বিভিন্ন আত্মজনের সহায়তা। কারিগরী সহায়তা করেছেন অধ্যাপক কৃষ্ণেন্দু সিনহা।

সর্বোপরি এই অনুষ্ঠানে যোগদানের জন্য নাম নথিভুক্ত করেছিলেন প্রায় ৯০০ জন। সেখানে ছিলেন অধ্যাপক, শিক্ষক, ছাত্র সকলেই। গুগল মিট এবং ইউটিউবে আমরা এই অনুষ্ঠান সম্প্রসারণ করেছি।





### JHARGRAM RAJ COLLEGE, JHARGRAM, WEST BENGAL 721507 PHONE: 03221-255022 P. O.: JHARGRAM DIST.: JHARGRAM

Website: https://jrc.ac.in









### JHARGRAM RAJ COLLEGE, JHARGRAM, WEST BENGAL 721507 PHONE: 03221-255022 P. O.: JHARGRAM DIST.: JHARGRAM

Website: https://jrc.ac.in

## Webinar on "Undergraduate Text of Mathematics: Future Prospects And Opportunities" on 25.08.2020

### Report

#### Title of the seminar/webinar:

UNDERGRADUATE TEXT OF MATHEMATICS: FUTURE PROSPECTS AND OPPORTUNITIES

### Speakers:

1. Dr. Joydip Saha, NPDF Fellow, ISI, Kolkata

2. Dr. Subhabrata Das, Asst. Professor of Mathematics, Presidency University

**Date and time: 25-08-2020** 

**Organising department:** Mathematics

**Total number of participants: 129** 

Funding agency (if applicable): NA

YouTube link (if applicable): NA

#### Remarks:

Speakers have lucidly explained the concepts of higher mathematics to students and other participan