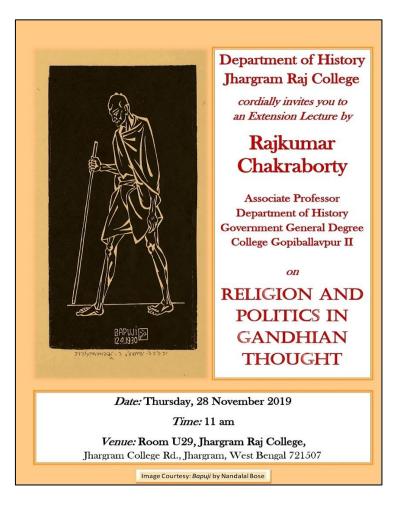

28.11.2019

#### Report

The Department of History organised an extension lecture on *Religion and Politics in Gandhian Thought* on 28th November 2019, from 11 am, in room no. U29 of Jhargram Raj College. Shri Rajkumar Chakraborty, Associate Professor, Department of History, Government General Degree College Gopiballavpur II, delivered the talk. A total of 107 participants attended the lecture. This year, India celebrated the 150th birth anniversary of the Mahatma, and this programme was a modest initiative on the part of the department to commemorate the great man. The speaker's deliberation on Gandhi's religious and political ideas not only provided a platform for students to interact but also encouraged them to raise pertinent questions, making their participation and thoughts valued.



**Flyer** 





### JHARGRAM RAJ COLLEGE, JHARGRAM, WEST BENGAL 721507 PHONE: 03221-255022 P. O.: JHARGRAM DIST.: JHARGRAM

Website: https://jrc.ac.in





Photographs of Lecture on "Religion and Politics in Gandhian Thought" on 28.11.2019

|