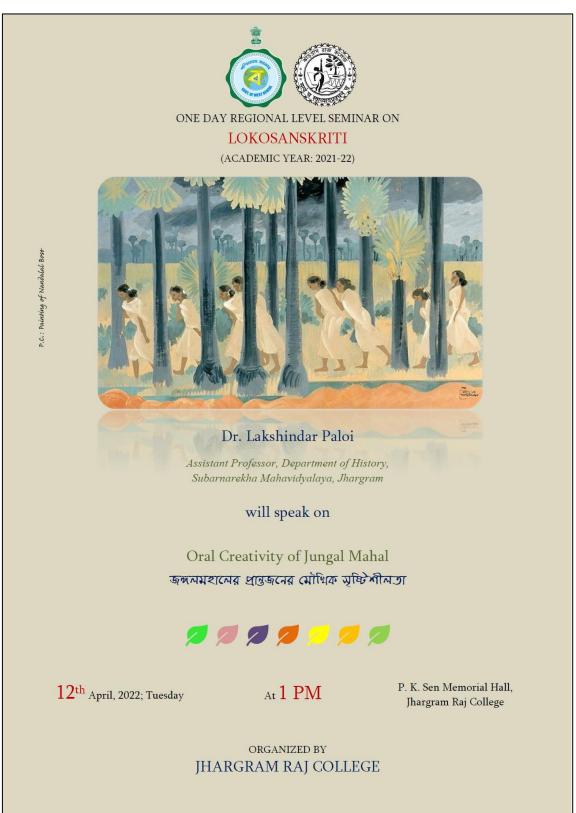

### JHARGRAM RAJ COLLEGE, JHARGRAM, WEST BENGAL 721507 PHONE: 03221-255022 P. O.: JHARGRAM DIST.: JHARGRAM

Website: https://jrc.ac.in

|      | Website. https://ji                                                                                                               | c.ac.iii |            |                                                |
|------|-----------------------------------------------------------------------------------------------------------------------------------|----------|------------|------------------------------------------------|
| 2021 | Telomerase Reactivation                                                                                                           | 165      | 08.07.2021 |                                                |
| 2022 | Seminar on Lokosanskriti: "Oral Creativity of Jungal<br>Mahal"                                                                    | 88       | 12.04.2022 |                                                |
| 2022 | Intellectual Property Rights and IP Management for Start-ups and Entrepreneurs                                                    | 62       | 16.03.2022 |                                                |
| 2022 | Ethics in Practice                                                                                                                |          | 20.04.2022 |                                                |
|      | 2022-23                                                                                                                           |          |            |                                                |
| 2022 | Chor: Ekti Prantic Choritrer Sondhane                                                                                             | 66       | 09.06.2022 | https://jrc.ac.in/iqac/w<br>orking_folder/DOWN |
| 2022 | Jangolmoholer lokosanskriti o subarnoroikhik sahityo karmo                                                                        | 102      | 15.10.2022 | <u>LOAD-G-0-4-</u><br>668418270B819.pdf        |
| 2023 | An introduction to vedas                                                                                                          | 45       | 07.02.2023 |                                                |
| 2023 | Kidnapping as a form of Labour Recruitment in Nineteenth-Century India                                                            | 121      | 16.02.2023 |                                                |
| 2023 | Lokosanskriti: Cottage Industries of Tribal People:<br>Bamboo Artifact: Works of Mahali Community in<br>Jhargram District         | 85       | 12.04.2023 |                                                |
| 2023 | Future Prospects of learning Mathematics at Undergraduate Level                                                                   | 94       | 18.04.2023 |                                                |
| 2023 | Research Methodology: Training the T rainer<br>Mentoring the Mentor & theimportance of<br>Mentor/Mentee relationships in Research | 111      | 19.04.2023 |                                                |
| 2023 | Gender Sensitization                                                                                                              | 51       | 29.05.2023 |                                                |
| 2022 | Real Nature of Man in Contemporary Indian<br>Philosophy                                                                           | 46       | 16.06.2022 |                                                |