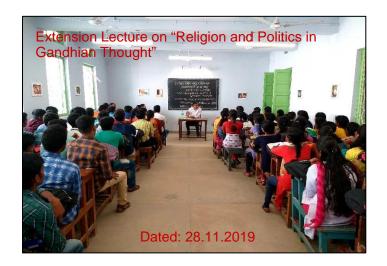

om 11 am, in room no. U29 of Jhargram Raj College. Shri Rajkumar Chakraborty, Associate Professor, Department of History, Government General Degree College Gopiballavpur II, delivered the talk. A total of 107 participants attended the lecture. This year, India celebrated the 150th birth anniversary of the Mahatma, and this programme was a modest initiative on the part of the department to commemorate the great man. The speaker's deliberation on Gandhi's religious and political ideas not only provided a platform for students to interact but also encouraged them to raise pertinent questions, making their participation and thoughts valued.



**Flyer** 





### JHARGRAM RAJ COLLEGE, JHARGRAM, WEST BENGAL 721507 PHONE: 03221-255022 P. O.: JHARGRAM DIST.: JHARGRAM

Website: https://jrc.ac.in





Photographs of Lecture on "Religion and Politics in Gandhian Thought" on 28.11.2019

|