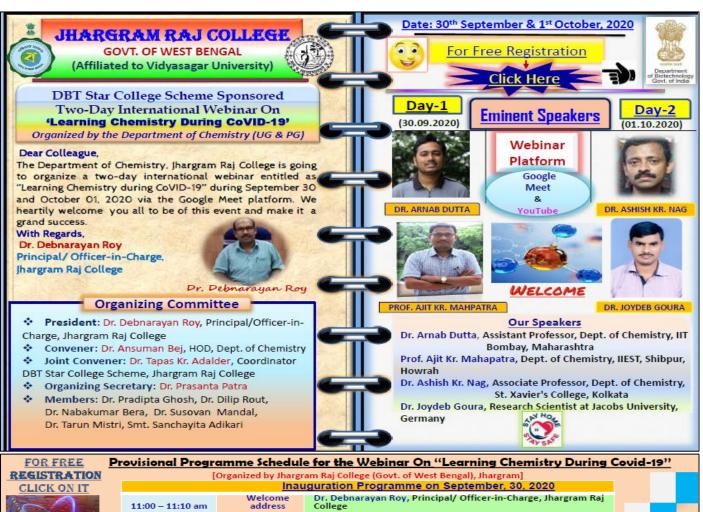

| Name of the workshop/seminar/conference                                                                                                                                                                                                                                                                                                                                                                                                                                                                                                                                                                                                                                                                                                                                                                                                                                                                                                                                                                                                                                                                                                                                                                                                                                                                                                                                                                                                                                                                                                                                                                                                                                                                                                                                                                                                                                                                                                                                                                                                                                                                                       |      |                                                      |                 |                                          |                    |  |  |  |  |  |
|-------------------------------------------------------------------------------------------------------------------------------------------------------------------------------------------------------------------------------------------------------------------------------------------------------------------------------------------------------------------------------------------------------------------------------------------------------------------------------------------------------------------------------------------------------------------------------------------------------------------------------------------------------------------------------------------------------------------------------------------------------------------------------------------------------------------------------------------------------------------------------------------------------------------------------------------------------------------------------------------------------------------------------------------------------------------------------------------------------------------------------------------------------------------------------------------------------------------------------------------------------------------------------------------------------------------------------------------------------------------------------------------------------------------------------------------------------------------------------------------------------------------------------------------------------------------------------------------------------------------------------------------------------------------------------------------------------------------------------------------------------------------------------------------------------------------------------------------------------------------------------------------------------------------------------------------------------------------------------------------------------------------------------------------------------------------------------------------------------------------------------|------|------------------------------------------------------|-----------------|------------------------------------------|--------------------|--|--|--|--|--|
| 2018 Sampriti Bhavana of Swami Vivekananda 2018 Yoga Education 2019-20 2019 Lokosanskriti: Tupuchauli and Tukuilutur Two social rituals of Munda Community 2019 NBHM Sponsored Two Days Madhava Mathematics Workshop on Linear Algebra and Calculus 2019 Extension Lecture on Religion and Politics in Gandhian 2019 Students' Seminar on Religion and Culture of Ancient Religion and Culture of Ancient (Rabindranather Thietar o Sangeete Nandanvabna) 2020 Undergraduate Text of Mathematics: Future Prospects and Opportunities 2020 Covid 19 and Students' wellbeing 2020 Python in Biology: A brief orientation for absolute beginner 2020 Role of Health Care Ethics in Human Life 2020 Python in biology: An Introductory Programming course for complete beginners 2020 Cytokine storm: body's own immune system leads to covid-19 deaths 2020 Learning Chemistry During CoVID-19 2020 Learning CovID-19 2020 Learn | Year | Name of the workshop/ seminar/ conference            | of<br>Participa |                                          |                    |  |  |  |  |  |
| 2018 Yoga Education 2019-20 2019 Lokosanskriti: Tupuchauli and Tukuilutur Two social rituals of Munda Community 2019 NBHM Sponsored Two Days Madhava Mathematics Workshop on Linear Algebra and Calculus 2021.11.2019 Extension Lecture on Religion and Politics in Gandhian Though 22.11.2019 2019 Extension Lecture on Religion and Politics in Gandhian Though 22.11.2019 2019 Students' Seminar on Religion and Culture of Ancient & Medieval India 2020-21 2020 বিবাহনাথের থিয়েটার ও সঙ্গীতে নশনভাবনা (Rabindranather Thictar o Sangeete Nandanvabna) 2020 Undergraduate Text of Mathematics: Future Prospects and Opportunities 129 25.08.2020 and Opportunities 119 28.08.2020 Evidents' wellbeing 198 28.08.2020 Python in Biology: A brief orientation for absolute beginner Pedagogy 2020 Role of Health Care Ethics in Human Life 127 08.09.2020 (two days a week) 2020 Python in biology: An Introductory Programming course for complete beginners 2020 Reginners Beginners Sioinformatics 162 24.09.2020 (two days a week) 2020 Deptimental Physics & its Application 162 24.09.2020 (two days a week) 2020 Reginners Beginners Beginners Beginners Sioinformatics 162 24.09.2020 (two days a week) 2020 Learning Chemistry During CoVID-19 102, 113 30.09.2020, 01.10.2020                                                                                                                                                                                                                                                                                                                                                                                                                                                                                                                                                                                                                                                                                                                                                                                                                                    |      | 2018-19                                              |                 |                                          |                    |  |  |  |  |  |
| 2019                                                                                                                                                                                                                                                                                                                                                                                                                                                                                                                                                                                                                                                                                                                                                                                                                                                                                                                                                                                                                                                                                                                                                                                                                                                                                                                                                                                                                                                                                                                                                                                                                                                                                                                                                                                                                                                                                                                                                                                                                                                                                                                          |      | -                                                    |                 |                                          | orking_folder/DOWN |  |  |  |  |  |
| 2019 Lokosanskriti: Tupuchauli and Tukuilutur Two social rituals of Munda Community 2019 NBHM Sponsored Two Days Madhava Mathematics Workshop on Linear Algebra and Calculus 2019 Extension Lecture on Religion and Politics in Gandhian Thought 2019 Students' Seminar on Religion and Culture of Ancient & Medieval India 2020 বিশ্বাবাধিৰ খিয়েটার ও সঙ্গীতে নদনভাবনা (Rabindranather Thietar o Sangeete Nandanvabna) 2020 Undergraduate Text of Mathematics: Future Prospects and Opportunities 2020 Covid 19 and Students' wellbeing 2020 Innovative Teaching Learning Strategy for Mordern Pedagogy 2020 Python in Biology: A brief orientation for absolute beginner 2020 Role of Health Care Ethics in Human Life 2020 Role of Health Care Ethics in Human Life 2020 Python in biology: An Introductory Programming course for complete beginners 2020 Cytokine storm: body's own immune system leads to covid -19 deaths 2020 Beginners' Bioinformatics 2020 Learning Chemistry During CoVID-19                                                                                                                                                                                                                                                                                                                                                                                                                                                                                                                                                                                                                      | 2018 | Yoga Education                                       |                 | 04.10.2018                               |                    |  |  |  |  |  |
| Two social rituals of Munda Community 2019 NBHM Sponsored Two Days Madhava Mathematics Workshop on Linear Algebra and Calculus 2019 Extension Lecture on Religion and Politics in Gandhian Thought 2019 Students' Seminar on Religion and Culture of Ancient & Medieval India 2020 বিষ্ণান্ধ বিষ্টোটার ও সঙ্গীতে নন্দনভাবনা (Rabindranather Thietar o Sangeete Nandanvabna) 2020 Undergraduate Text of Mathematics: Future Prospects and Opportunities 2020 Covid 19 and Students' wellbeing 2020 Innovative Teaching Learning Strategy for Mordern Pedagogy 2020 Python in Biology: A brief orientation for absolute beginner 2020 Role of Health Care Ethics in Human Life 2020 An Overview of Experimental Physics & its Application 2020 Python in biology: An Introductory Programming course for complete beginners 2020 Cytokine storm: body's own immune system leads to covid -19 deaths 2020 Beginner's Bioinformatics 2020 Beginner's Bioinformatics 2020 Learning Chemistry During CoVID-19                                                                                                                                                                                                                                                                                                                                                                                                                                                                                                                                                                                                                                                                                                                                                                                       |      | 2019-20                                              |                 | <u>'</u>                                 |                    |  |  |  |  |  |
| NBHM sponsored Two Days Manava Manava Manaremantes Workshop on Linear Algebra and Calculus   22.11.2019   22.11.2019   22.11.2019   22.11.2019   22.11.2019   22.11.2019   22.11.2019   22.11.2019   22.11.2019   22.11.2019   22.11.2019   22.11.2019   22.11.2019   22.11.2019   22.11.2019   22.11.2019   22.11.2019   22.11.2019   22.11.2019   22.11.2019   22.11.2019   22.11.2019   22.11.2019   22.11.2019   22.11.2019   22.11.2019   22.11.2019   22.11.2019   22.11.2019   22.11.2019   22.11.2019   22.11.2019   22.11.2019   22.11.2019   22.11.2019   22.11.2019   22.11.2019   22.11.2019   22.11.2019   22.11.2019   22.11.2019   22.11.2019   22.11.2019   22.11.2019   22.11.2019   22.11.2019   22.11.2019   22.11.2019   22.11.2019   22.11.2019   22.11.2019   22.11.2019   22.11.2019   22.11.2019   22.11.2019   22.11.2019   22.11.2019   22.11.2019   22.11.2019   22.11.2019   22.11.2019   22.11.2019   22.11.2019   22.11.2019   22.11.2019   22.11.2019   22.11.2019   22.11.2019   22.11.2019   22.11.2019   22.11.2019   22.11.2019   22.11.2019   22.11.2019   22.11.2019   22.11.2019   22.11.2019   22.11.2019   22.11.2019   22.11.2019   22.11.2019   22.11.2019   22.11.2019   22.11.2019   22.11.2019   22.11.2019   22.11.2019   22.11.2019   22.11.2019   22.11.2019   22.11.2019   22.11.2019   22.11.2019   22.11.2019   22.11.2019   22.11.2019   22.11.2019   22.11.2019   22.11.2019   22.11.2019   22.11.2019   22.11.2019   22.11.2019   22.11.2019   22.11.2019   22.11.2019   22.11.2019   22.11.2019   22.11.2019   22.11.2019   22.11.2019   22.11.2019   22.11.2019   22.11.2019   22.11.2019   22.11.2019   22.11.2019   22.11.2019   22.11.2019   22.11.2019   22.11.2019   22.11.2019   22.11.2019   22.11.2019   22.11.2019   22.11.2019   22.11.2019   22.11.2019   22.11.2019   22.11.2019   22.11.2019   22.11.2019   22.11.2019   22.11.2019   22.11.2019   22.11.2019   22.11.2019   22.11.2019   22.11.2019   22.11.2019   22.11.2019   22.11.2019   22.11.2019   22.11.2019   22.11.2019   22.11.2019   22.11.2019   22.11.2019   22.11.2019   22.11.2019      | 2019 |                                                      |                 | 14.08.2019                               | orking_folder/DOWN |  |  |  |  |  |
| Extension Lecture on Religion and Politics in Gandhian Thought   107   28.11.2019                                                                                                                                                                                                                                                                                                                                                                                                                                                                                                                                                                                                                                                                                                                                                                                                                                                                                                                                                                                                                                                                                                                                                                                                                                                                                                                                                                                                                                                                                                                                                                                                                                                                                                                                                                                                                                                                                                                                                                                                                                             | 2019 |                                                      | 200             | &                                        |                    |  |  |  |  |  |
| 2019 Students' Seminar on Religion and Culture of Ancient & Medieval India  2020-21  2020 বিবিনাধের থিয়েটার ও সঙ্গাতে নন্দনভাবনা (Rabindranather Thietar o Sangeete Nandanvabna)  2020 Undergraduate Text of Mathematics: Future Prospects and Opportunities  2020 Covid 19 and Students' wellbeing  2020 Innovative Teaching Learning Strategy for Mordern Pedagogy  2020 Python in Biology: A brief orientation for absolute beginner  2020 Role of Health Care Ethics in Human Life  2020 An Overview of Experimental Physics & its Application  2020 Python in biology: An Introductory Programming course for complete beginners  2020 Cytokine storm: body's own immune system leads to covid-19 deaths  2020 Beginners' Bioinformatics  2020 Learning Chemistry During CoVID-19  2020 Learning Chemistry During CoVID-19  102, 113 30.09.2020  10.08.2020 https://jrc.ac.in/iqac/working.physio.physio.physio.physio.physio.physio.physio.physio.physio.physio.physio.physio.physio.physio.physio.physio.physio.physio.physio.physio.physio.physio.physio.physio.physio.physio.physio.physio.physio.physio.physio.physio.physio.physio.physio.physio.physio.physio.physio.physio.physio.physio.physio.physio.physio.physio.physio.physio.physio.physio.physio.physio.physio.physio.physio.physio.physio.physio.physio.physio.physio.physio.physio.physio.physio.physio.physio.physio.physio.physio.physio.physio.physio.physio.physio.physio.physio.physio.physio.physio.physio.physio.physio.physio.physio.physio.physio.physio.physio.physio.physio.physio.physio.physio.physio.physio.physio.physio.physio.physio.physio.physio.physio.physio.physio.physio.physio.physio.physio.physio.physio.physio.physio.physio.physio.physio.physio.physio.physio.physio.physio.physio.physio.physio.physio.physio.physio.physio.physio.physio.physio.physio.physio.physio.physio.physio.physio.physio.physio.physio.physio.physio.physio.physio.physio.physio.physio.physio.physio.physio.physio.physio.physio.physio.physio.physio.physio.physio.physio.physio.physio.physio.physio.physio.physio.physio.physio.physio.phys | 2019 |                                                      | 107             |                                          |                    |  |  |  |  |  |
| 2020 বিশ্বনাথের থিয়েটার ও সঙ্গীতে নন্দনভাবনা (Rabindranather Thietar o Sangeete Nandanvabna)  2020 Undergraduate Text of Mathematics: Future Prospects and Opportunities  2020 Covid 19 and Students' wellbeing  2020 Innovative Teaching Learning Strategy for Mordern Pedagogy  2020 Python in Biology: A brief orientation for absolute beginner  2020 Role of Health Care Ethics in Human Life  2020 An Overview of Experimental Physics & its Application  2020 Python in biology: An Introductory Programming course for complete beginners  2020 Cytokine storm: body's own immune system leads to covid -19 deaths  2020 Beginners' Bioinformatics  2020 Learning Chemistry During CoVID-19  2020 Learning Chemistry During CoVID-19  2020 Learning Chemistry During CoVID-19  2020 Looka 25.08.2020 orking corking folder/DOWN LOAD-G-0-4-668417774E8CB.pdf  2030 129.08.2020 orking 29.08.2020 orking 107.09.2020 orking folder/DOWN LOAD-G-0-4-668417774E8CB.pdf  2040 1709.2020 orking 29.08.2020 orking 107.09.2020 orking folder/DOWN LOAD-G-0-4-668417774E8CB.pdf  2040 1709.2020 orking 50.08.2020 orking folder/DOWN LOAD-G-0-4-668417774E8CB.pdf  2050 1709.2020 orking 50.08.2020 orking folder/DOWN LOAD-G-0-4-668417774E8CB.pdf  2068417774E8CB.pdf  207.09.2020 orking folder/DOWN LOAD-G-0-4-668417774E8CB.pdf  207.09.2020 orking folder/DOWN LOAD-G-0-4-668417774E8CB.pdf  208.09.2020 orking folder/DOWN LOAD-G-0-4-668417774E8CB.pdf  208.09.2020 orking folder/DOWN LOAD-G-0-4-668417774E8CB.pdf  208.09.2020 orking folder/DOWN LOAD-G-0-4-668417774E8CB.pdf  208.09.2020 orking folder/DOWN LOAD-G-0-4-668417774E8CB.pdf  209.08.2020 orking folder | 2019 | Students' Seminar on Religion and Culture of Ancient | 112             | 13.12.2019                               |                    |  |  |  |  |  |
| (Rabindranather Thietar o Sangeete Nandanvabna)  2020 Undergraduate Text of Mathematics: Future Prospects and Opportunities  2020 Covid 19 and Students' wellbeing  2020 Innovative Teaching Learning Strategy for Mordern Pedagogy  2020 Python in Biology: A brief orientation for absolute beginner  2020 Role of Health Care Ethics in Human Life  2020 An Overview of Experimental Physics & its Application  2020 Python in biology: An Introductory Programming course for complete beginners  2020 Cytokine storm: body's own immune system leads to covid -19 deaths  2020 Beginners' Bioinformatics  2020 Learning Chemistry During CoVID-19  2020 Learning Chemistry During CoVID-19  2020 Innovative Teaching Learning Strategy for Mordern 117  29.08.2020  29.08.2020  29.08.2020  29.08.2020  29.08.2020  29.08.2020  29.08.2020  29.08.2020  29.08.2020  29.08.2020  29.08.2020  29.08.2020  29.08.2020  29.08.09.2020  19.09.2020  19.09.2020  19.09.2020  19.09.2020  2020 24.09.2020  2020 Learning Chemistry During CoVID-19  2020 102, 113  2020 30.09.2020, 01.10.2020                                                                                                                                                                                                                                                                                                                                                                                                                                                                                                                                                                                                                                                                                                                                                                                                                                                                                                                                                                                                                                  |      | 2020-21                                              |                 |                                          |                    |  |  |  |  |  |
| 2020 Cytokine storm: body's own immune system leads to covid -19 deaths  2020 Covid 19 deaths  2020 Cytokine storm: body's own immune system leads to covid -19 deaths  2020 Learning Chemistry During CoVID-19  2020 Cytokine storm: Covid 19 and Students: Future Prospects and Opportunities  2020 Covid 19 and Students' wellbeing  2020 Python in Biology: A brief orientation for absolute beginner  2020 Role of Health Care Ethics in Human Life  2020 An Overview of Experimental Physics & its Application  2020 Python in biology: An Introductory Programming course for complete beginners  2020 Cytokine storm: body's own immune system leads to covid -19 deaths  2020 Learning Chemistry During CoVID-19  2020 Learning Chemistry During CoVID-19  2020 Covid -10 deaths  2020 Learning Chemistry During CoVID-19  2020 Learning Chemistry During CoVID-19  2020 Covid -10 deaths  2020 Covid -10 deaths  2020 Learning Chemistry During CoVID-19  2020 Covid -10 deaths                                                                                                                                                                                                                                                                                                                                                                                                                                                                                                                                                                                                                                                                                                                                                                                                                                                                                                                                                                                           | 2020 |                                                      | 280             | 10.08.2020                               | orking_folder/DOWN |  |  |  |  |  |
| 2020 Innovative Teaching Learning Strategy for Mordern Pedagogy 2020 Python in Biology: A brief orientation for absolute beginner 2020 Role of Health Care Ethics in Human Life 2020 An Overview of Experimental Physics & its Application 2020 Python in biology: An Introductory Programming course for complete beginners 2020 Cytokine storm: body's own immune system leads to covid -19 deaths 2020 Beginners' Bioinformatics 2020 Learning Chemistry During CoVID-19 2020 Learning Chemistry During CoVID-19 2020 Learning Chemistry During CoVID-19 2020 Python in Biology: An Introductory Programming to 11.10.2020 21.10.2020 22.20.20.20.20.20.20.20.20.20.20.20.20.2                                                                                                                                                                                                                                                                                                                                                                                                                                                                                                                                                                                                                                                                                                                                                                                                                                                                                                                                                                                                                                                                                                                                                                                                                                                                                                                                                                                                                                             | 2020 |                                                      | 129             | 25.08.2020                               |                    |  |  |  |  |  |
| Pedagogy   2020   Python in Biology: A brief orientation for absolute beginner   216   07.09.2020                                                                                                                                                                                                                                                                                                                                                                                                                                                                                                                                                                                                                                                                                                                                                                                                                                                                                                                                                                                                                                                                                                                                                                                                                                                                                                                                                                                                                                                                                                                                                                                                                                                                                                                                                                                                                                                                                                                                                                                                                             | 2020 | Covid 19 and Students' wellbeing                     | 198             | 28.08.2020                               |                    |  |  |  |  |  |
| Deginner   2020   Role of Health Care Ethics in Human Life   127   08.09.2020                                                                                                                                                                                                                                                                                                                                                                                                                                                                                                                                                                                                                                                                                                                                                                                                                                                                                                                                                                                                                                                                                                                                                                                                                                                                                                                                                                                                                                                                                                                                                                                                                                                                                                                                                                                                                                                                                                                                                                                                                                                 | 2020 | Pedagogy                                             | 117             | 29.08.2020                               |                    |  |  |  |  |  |
| 2020       An Overview of Experimental Physics & its       120       12.09.2020         2020       Python in biology: An Introductory Programming course for complete beginners       19.09.2020         2020       (two days a week)         2020       Cytokine storm: body's own immune system leads to covid -19 deaths       201       23.09.2020         2020       Beginners' Bioinformatics       162       24.09.2020         2020       Learning Chemistry During CoVID-19       102, 113       30.09.2020, 01.10.2020                                                                                                                                                                                                                                                                                                                                                                                                                                                                                                                                                                                                                                                                                                                                                                                                                                                                                                                                                                                                                                                                                                                                                                                                                                                                                                                                                                                                                                                                                                                                                                                              |      | beginner                                             |                 |                                          |                    |  |  |  |  |  |
| Application  2020 Python in biology: An Introductory Programming course for complete beginners  2020 Cytokine storm: body's own immune system leads to covid -19 deaths  2020 Beginners' Bioinformatics  2020 Learning Chemistry During CoVID-19                                                                                                                                                                                                                                                                                                                                                                                                                                                                                                                                                                                                                                                                                                                                                                                                                                                                                                                                                                                                                                                                                                                                                                                                                                                                                                                                                                                                                                                                                                                                                                                                                                                                                                          | 2020 | Role of Health Care Ethics in Human Life             | 127             | 08.09.2020                               |                    |  |  |  |  |  |
| Course for complete beginners   to   11.10.2020   (two days a   week)                                                                                                                                                                                                                                                                                                                                                                                                                                                                                                                                                                                                                                                                                                                                                                                                                                                                                                                                                                                                                                                                                                                                                                                                                                                                                                                                                                                                                                                                                                                                                                                                                                                                                                                                                                                                                                                                                                                                                                                                                                                         |      | Application                                          | 120             |                                          |                    |  |  |  |  |  |
| covid -19 deaths       162       24.09.2020         2020       Beginners' Bioinformatics       162       24.09.2020         2020       Learning Chemistry During CoVID-19       102, 113       30.09.2020, 01.10.2020                                                                                                                                                                                                                                                                                                                                                                                                                                                                                                                                                                                                                                                                                                                                                                                                                                                                                                                                                                                                                                                                                                                                                                                                                                                                                                                                                                                                                                                                                                                                                                                                                                                                                                                                                                                                                                                                                                         | 2020 |                                                      |                 | to<br>11.10.2020<br>(two days a<br>week) |                    |  |  |  |  |  |
| 2020 Learning Chemistry During CoVID-19 102, 113 30.09.2020, 01.10.2020                                                                                                                                                                                                                                                                                                                                                                                                                                                                                                                                                                                                                                                                                                                                                                                                                                                                                                                                                                                                                                                                                                                                                                                                                                                                                                                                                                                                                                                                                                                                                                                                                                                                                                                                                                                                                                                                                                                                                                                                                                                       |      | covid -19 deaths                                     |                 |                                          |                    |  |  |  |  |  |
| 01.10.2020                                                                                                                                                                                                                                                                                                                                                                                                                                                                                                                                                                                                                                                                                                                                                                                                                                                                                                                                                                                                                                                                                                                                                                                                                                                                                                                                                                                                                                                                                                                                                                                                                                                                                                                                                                                                                                                                                                                                                                                                                                                                                                                    | 2020 | Beginners' Bioinformatics                            | 162             | 24.09.2020                               |                    |  |  |  |  |  |
| 2020 Bio-Energy & Energy Conservation 136 02.10.2020                                                                                                                                                                                                                                                                                                                                                                                                                                                                                                                                                                                                                                                                                                                                                                                                                                                                                                                                                                                                                                                                                                                                                                                                                                                                                                                                                                                                                                                                                                                                                                                                                                                                                                                                                                                                                                                                                                                                                                                                                                                                          |      |                                                      |                 | 01.10.2020                               |                    |  |  |  |  |  |
|                                                                                                                                                                                                                                                                                                                                                                                                                                                                                                                                                                                                                                                                                                                                                                                                                                                                                                                                                                                                                                                                                                                                                                                                                                                                                                                                                                                                                                                                                                                                                                                                                                                                                                                                                                                                                                                                                                                                                                                                                                                                                                                               | 2020 | Bio-Energy & Energy Conservation                     | 136             | 02.10.2020                               |                    |  |  |  |  |  |