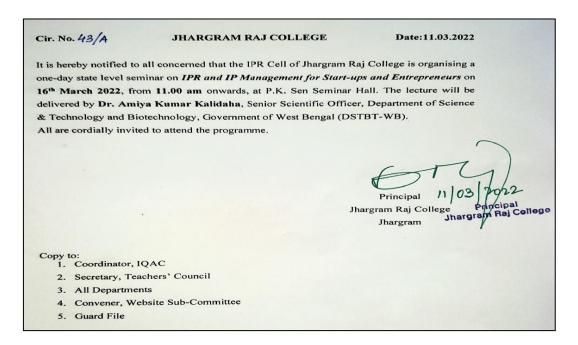

### JHARGRAM RAJ COLLEGE, JHARGRAM, WEST BENGAL 721507 PHONE: 03221-255022 P. O.: JHARGRAM DIST.: JHARGRAM

Website: https://jrc.ac.in

|      | Website. https://ji                                                                                                               | c.ac.iii |            |                                                |
|------|-----------------------------------------------------------------------------------------------------------------------------------|----------|------------|------------------------------------------------|
| 2021 | Telomerase Reactivation                                                                                                           | 165      | 08.07.2021 |                                                |
| 2022 | Seminar on Lokosanskriti: "Oral Creativity of Jungal<br>Mahal"                                                                    | 88       | 12.04.2022 |                                                |
| 2022 | Intellectual Property Rights and IP Management for Start-ups and Entrepreneurs                                                    | 62       | 16.03.2022 |                                                |
| 2022 | Ethics in Practice                                                                                                                |          | 20.04.2022 |                                                |
|      | 2022-23                                                                                                                           |          |            |                                                |
| 2022 | Chor: Ekti Prantic Choritrer Sondhane                                                                                             | 66       | 09.06.2022 | https://jrc.ac.in/iqac/w<br>orking_folder/DOWN |
| 2022 | Jangolmoholer lokosanskriti o subarnoroikhik sahityo karmo                                                                        | 102      | 15.10.2022 | <u>LOAD-G-0-4-</u><br>668418270B819.pdf        |
| 2023 | An introduction to vedas                                                                                                          | 45       | 07.02.2023 |                                                |
| 2023 | Kidnapping as a form of Labour Recruitment in Nineteenth-Century India                                                            | 121      | 16.02.2023 |                                                |
| 2023 | Lokosanskriti: Cottage Industries of Tribal People:<br>Bamboo Artifact: Works of Mahali Community in<br>Jhargram District         | 85       | 12.04.2023 |                                                |
| 2023 | Future Prospects of learning Mathematics at Undergraduate Level                                                                   | 94       | 18.04.2023 |                                                |
| 2023 | Research Methodology: Training the T rainer<br>Mentoring the Mentor & theimportance of<br>Mentor/Mentee relationships in Research | 111      | 19.04.2023 |                                                |
| 2023 | Gender Sensitization                                                                                                              | 51       | 29.05.2023 |                                                |
| 2022 | Real Nature of Man in Contemporary Indian<br>Philosophy                                                                           | 46       | 16.06.2022 |                                                |