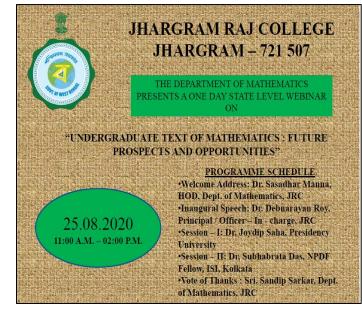

721507 PHONE: 03221-255022 P. O.: JHARGRAM DIST.: JHARGRAM

Website: https://jrc.ac.in

## Webinar on "Undergraduate Text of Mathematics: Future Prospects And Opportunities" on 25.08.2020

### Report

#### Title of the seminar/webinar:

UNDERGRADUATE TEXT OF MATHEMATICS: FUTURE PROSPECTS AND OPPORTUNITIES

### Speakers:

1. Dr. Joydip Saha, NPDF Fellow, ISI, Kolkata

2. Dr. Subhabrata Das, Asst. Professor of Mathematics, Presidency University

**Date and time: 25-08-2020** 

**Organising department:** Mathematics

**Total number of participants: 129** 

Funding agency (if applicable): NA

YouTube link (if applicable): NA

#### Remarks:

Speakers have lucidly explained the concepts of higher mathematics to students and other participants. We have got very good responses from participants.





Principal

Jhargram Raj Cellege



### JHARGRAM RAJ COLLEGE, JHARGRAM, WEST BENGAL 721507 PHONE: 03221-255022 P. O.: JHARGRAM DIST.: JHARGRAM

Website: https://jrc.ac.in

### Webinar on "Covid 19 and Students' wellbeing" on 28.08.2020

### Report

Title of the seminar/webinar: Covid 19 and Students' wellbeing

Speakers:

Prof Subir Chnadra Dasgupta, Professor, Maulana Azad College

**Date and time:** 28-08-2020

**Organising department:** Zoology

**Total number of participants: 198** 

Funding agency (if applicable): DBT

YouTube link (if applicable): NA

#### Remarks:

The speaker has more than 40 years of teaching experiences in different Govt. colleges of West Bengal. He shares his knowledge about student wellbeing with special reference to COVID pandemic. Students and other partic