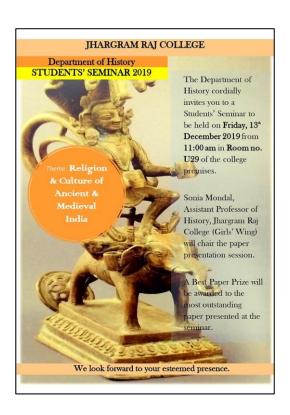

# GOVERNMENT OF WEST BENGAL OFFICE OF THE PRINCIPAL JHARGRAM RAJ COLLEGE, JHARGRAM, WEST BENGAL 721507

PHONE: 03221-255022 P. O.: JHARGRAM DIST.: JHARGRAM Website: https://jrc.ac.in

Seminar on "Lokosanskriti: Tupuchauli and Tukuilutur Two social rituals of Munda Community" on 14.08.2019

### Report:

Jhargram Raj College organized a one-day regional level seminar on 14<sup>th</sup> August 2019 which was titled"Tupuchauli and Tukuikutur:Two social rituals of Munda Community" as part of the institution's co-curricular activities. As per the resolutions taken in the meeting dated 02/07/2019, this seminar was patronized by the honourable Principal of Jhargram Raj College, Dr. Debnarayan Roy. Baishakhi Kundu was the Convener and Smt. Priyanka Mukhopadhyay Basu was the Organizing Secretary and Committee Members were Dipankar Mondal, Nivedita Bhattacharya, Aditi Bera, Debanjan Das, Oindrila Sen and Sudipta Mullick. Primarily, the seminar was designed to provide insight and comprehensive knowledge regarding the key concepts of Tupuchauli and Tukuikutur:Two social rituals of Munda Community. It was geared towards disseminating knowledge regarding the almost unknown culture and rituals. The seminar was inaugurated at 12noon. by the Principal of Jhargram Raj College. It was followed by a warm welcome address by the Principal. Distinguished speaker and professor, Sri Susil Kumar Barman Officer-in-Charge, Jhargram Raj College (Girls' Wing), Jhargram, was the invited guest-speaker of this seminar. With his superb oratory skill, he explained all the important facets of the above-mentioned topic. Further, using pictures to highlight his discourse, he meticulously presented his lecture. His speech illuminated the budding minds. Lastly, a brief interactive session concluded the seminar. With the official vote of thanks given by the Convener, the seminar came to an end.