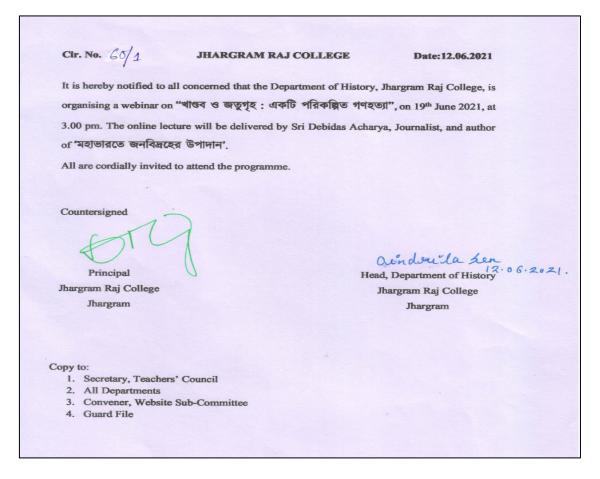

### JHARGRAM RAJ COLLEGE, JHARGRAM, WEST BENGAL 721507 PHONE: 03221-255022 P. O.: JHARGRAM DIST.: JHARGRAM

Website: https://jrc.ac.in

| Thumsey. | Website: https://jr                                                                                                                                   | c.ac.in |                                                            |                                                                                    |
|----------|-------------------------------------------------------------------------------------------------------------------------------------------------------|---------|------------------------------------------------------------|------------------------------------------------------------------------------------|
| 2020     | SNARE Regulates Exocytosis & Autophagy in Pancreas: Implications in Diabetes & Pancreatitis                                                           | 186     | 09-10-2020                                                 |                                                                                    |
| 2020     | Environmental Sustainability through Green<br>Technology : Present & Future                                                                           | 152     | 17-10-2020                                                 |                                                                                    |
| 2020     | Cell competition: from fruit-fly wing development to mammalian liver regeneration                                                                     | 159     | 10-11-2020                                                 |                                                                                    |
| 2020     | Introduction to Ophiology                                                                                                                             | 242     | 21.11.2020<br>to<br>13.12.2020<br>(two days a<br>week)     |                                                                                    |
|          | 2021-22                                                                                                                                               |         |                                                            |                                                                                    |
| 2021     | Visions and Managements: There are more to the Pictures that Meet the Eyes & Microwave-Assisted Exploratory Synthesis of Medicinally Active Compounds | 92      | 02.06.2021                                                 | https://jrc.ac.in/iqac/w<br>orking_folder/DOWN<br>LOAD-G-0-4-<br>6684F5BF9421D.pdf |
| 2021     | Graphene: Chemistry, Biology, Physics and Beyond                                                                                                      |         | 21.06.2021                                                 |                                                                                    |
| 2021     | The Fascinating World of Crystal                                                                                                                      |         | 24.06.2021                                                 |                                                                                    |
| 2021     | Concept of Chirality and Asymmetric Organocatalysis                                                                                                   |         | 29.06.2021                                                 |                                                                                    |
| 2021     | Recent Trend in Rare-Earth Doped Phosphor Materials                                                                                                   |         | 01.07.2021                                                 |                                                                                    |
| 2021     | Chemistry: The Science of Life                                                                                                                        |         | 09.07.2021                                                 |                                                                                    |
| 2021     | Cholesterol in Biology and Medicine: History, Myths and Excitement                                                                                    |         | 14.07.2021                                                 |                                                                                    |
| 2021     | Khandav o Jotugriho: Duti Porikolpito Gonohotya                                                                                                       | 125     | 19.06.2021                                                 |                                                                                    |
| 2021     | Doing Local History                                                                                                                                   | 71      | 07.10.2021                                                 |                                                                                    |
| 2021     | Bapu-Subhash Samporko: Pita-Putro Naki<br>Pratwidandi? Bangalir Gujober Rajnitir Koyek Doshok                                                         | 50      | 08.10.2021                                                 |                                                                                    |
| 2021     | SARS-CoV-2 Vaccines: Rapidly Developing Arsenal to neutralize the pandemic                                                                            | 149     | 12.06.2021                                                 |                                                                                    |
| 2021     | Summer School On Advanced Studies on Zoology in the perception of current development                                                                 | 200     | 14.06.2021<br>to<br>24.06.2021<br>(excluding<br>15.06.2021 |                                                                                    |
| 2021     | Genomics on SARS-CoV-2                                                                                                                                | 173     | 15.06.2021                                                 |                                                                                    |
| 2021     | Role of Microbiome in Environmental Detoxification                                                                                                    | 102     | 25.06.2021                                                 |                                                                                    |
| 2021     | Zebrafish as a model organism in Biomedical research                                                                                                  | 128     | 02.07.2021                                                 |                                                                                    |
| 2021     | Advanced Neuroimaging Based Brain Research Holds the key for early diagnostic markers for brain disorders                                             | 181     | 05.07.2021                                                 |                                                                                    |