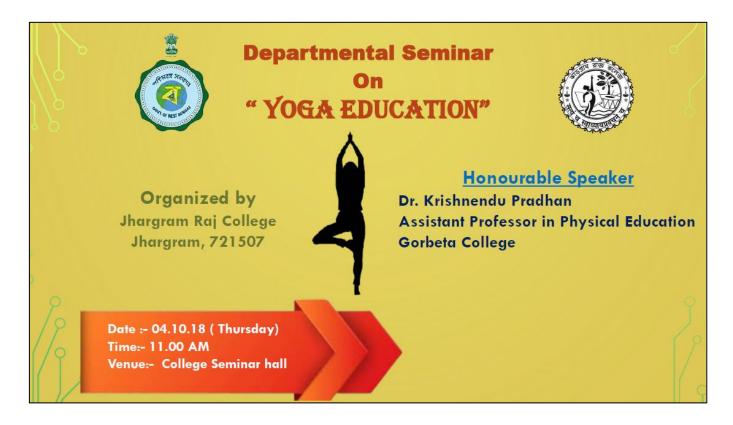

### Seminar on "Yoga Education" on 04.10.2018

#### Report:

Title of the seminar/webinar: YOGA EDUCATION

Speakers: Dr Krishnendu Pradhan, Assistant Professor in Physical Education, Gorbeta College

**Date and time:** 04.10.2018 at 11:00 AM onwards

Organizing department: Department of Physical Education, Jhargram Raj College

#### **Remarks:**

The Speaker Dr Krishnendu Pradhan described about many tit-bits of performing Yoga. He explained the right way to practise Yoga not only for curing ailment, but also for well-being of daily life. He also showed the postures of some well known Asanas.

#### NOTICE

Department of Physical Education, Jhargram Raj College is organizing a departmental seminar on "Yoga Education" on 04.16.18 (Thursday) at 11.00 am onwards in the College seminar hall. Dr Krishnendu Pradhan, Assistant Professor in Physical Education, Gorbeta College is honorable speaker. All the teachers and students of the college are here by requested to be present and make the programme a grand success.