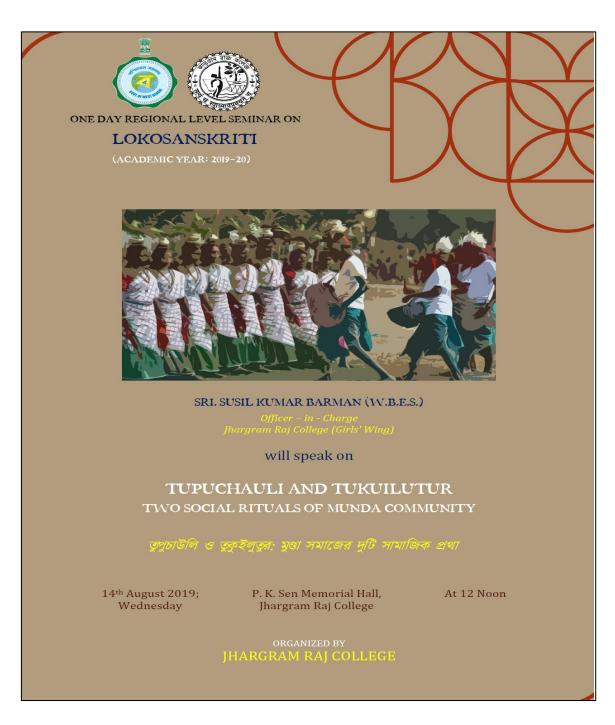

# GOVERNMENT OF WEST BENGAL OFFICE OF THE PRINCIPAL JHARGRAM RAJ COLLEGE, JHARGRAM, WEST BENGAL 721507

PHONE: 03221-255022 P. O.: JHARGRAM DIST.: JHARGRAM Website: https://jrc.ac.in

Seminar on "Lokosanskriti: Tupuchauli and Tukuilutur Two social rituals of Munda Community" on 14.08.2019

### Report:

Jhargram Raj College organized a one-day regional level seminar on 14<sup>th</sup> August 2019 which was titled"Tupuchauli and Tukuikutur:Two social rituals of Munda Community" as part of the institution's co-curricular activities. As per the resolutions taken in the meeting dated 02/07/2019, this seminar was patronized by the honourable Principal of Jhargram Raj College, Dr. Debnarayan Roy. Baishakhi Kundu was the Convener and Smt. Priyanka Mukhopadhyay Basu was the Organizing Secretary and Committee Members were Dipankar Mondal, Nivedita Bhattacharya, Aditi Bera, Debanjan Das, Oindrila Sen and Sudipta Mullick. Primarily, the seminar was designed to provide insight and comprehensive knowledge regarding the key concepts of Tupuchauli and Tukuikutur:Two social rituals of Munda Community. It was geared towards disseminating knowledge regarding the almost unknown culture and rituals. The seminar was inaugurated at 12noon. by the Principal of Jhargram Raj College. It was followed by a warm welcome address by the Principal. Distinguished speaker and professor, Sri Susil Kumar Barman Officer-in-Charge, Jhargram Raj College (Girls' Wing), Jhargram, was the invited guest-speaker of this seminar. With his superb oratory skill, he explained all the important facets of the above-mentioned topic. Further, using pictures to highlight his discourse, he meticulously presented his lecture. His speech illuminated the budding minds. Lastly, a brief interactive session concluded the seminar. With the official vote of thanks given by the Convener, the seminar came to an end.

### JHARGRAM RAJ COLLEGE, JHARGRAM, WEST BENGAL 721507 PHONE: 03221-255022 P. O.: JHARGRAM DIST.: JHARGRAM

Website: https://jrc.ac.in

Organized By: Jhargram Raj College

**From:** 12:00 Noon

Seminar: One Day Regional Level Seminar On Lokosanskriti

**Topic**: "Tupuchauli and Tukuilutur - two social rituals of Munda Community.

( তুপুচাউলি ও তুকুইলুতুর – মুণ্ডা সমাজের দুটি সামাজিক প্রথা )"

Speaker: Sri Susil Kumar Barman (W.B.E.S.)

Officer-in-Charge, Jhargram Raj College (Girls' Wing), Jhargram – 721 507

#### LOKOSANSKRITI

(ACADEMIC YEAR: 2019-20)

TUPUCHAULI AND TUKUILUTUR
TWO SOCIAL RITUALS OF MUNDA COMMUNITY

जुपूरार्डित ଓ जुक्रेन्जुव: मूखा यमार्कित पृष्टि यामार्किक प्रथा

Sri Susil Kumar Barman (W.B.E.S)

Officer-in-Charge Jhargram Raj College (Girls' Wing)

14th August, 2019; Wednesday

P. K. Sen Memorial Hall, Jhargram Raj College