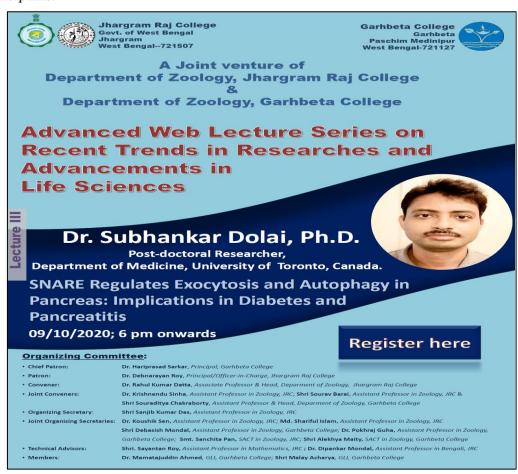

### JHARGRAM RAJ COLLEGE, JHARGRAM, WEST BENGAL 721507 PHONE: 03221-255022 P. O.: JHARGRAM DIST.: JHARGRAM

Website: https://jrc.ac.in

| Thumsey. | Website: https://jr                                                                                                                                   | c.ac.in |                                                            |                                                                                    |
|----------|-------------------------------------------------------------------------------------------------------------------------------------------------------|---------|------------------------------------------------------------|------------------------------------------------------------------------------------|
| 2020     | SNARE Regulates Exocytosis & Autophagy in Pancreas: Implications in Diabetes & Pancreatitis                                                           | 186     | 09-10-2020                                                 |                                                                                    |
| 2020     | Environmental Sustainability through Green<br>Technology : Present & Future                                                                           | 152     | 17-10-2020                                                 |                                                                                    |
| 2020     | Cell competition: from fruit-fly wing development to mammalian liver regeneration                                                                     | 159     | 10-11-2020                                                 |                                                                                    |
| 2020     | Introduction to Ophiology                                                                                                                             | 242     | 21.11.2020<br>to<br>13.12.2020<br>(two days a<br>week)     |                                                                                    |
|          | 2021-22                                                                                                                                               |         |                                                            |                                                                                    |
| 2021     | Visions and Managements: There are more to the Pictures that Meet the Eyes & Microwave-Assisted Exploratory Synthesis of Medicinally Active Compounds | 92      | 02.06.2021                                                 | https://jrc.ac.in/iqac/w<br>orking_folder/DOWN<br>LOAD-G-0-4-<br>6684F5BF9421D.pdf |
| 2021     | Graphene: Chemistry, Biology, Physics and Beyond                                                                                                      |         | 21.06.2021                                                 |                                                                                    |
| 2021     | The Fascinating World of Crystal                                                                                                                      |         | 24.06.2021                                                 |                                                                                    |
| 2021     | Concept of Chirality and Asymmetric Organocatalysis                                                                                                   |         | 29.06.2021                                                 |                                                                                    |
| 2021     | Recent Trend in Rare-Earth Doped Phosphor Materials                                                                                                   |         | 01.07.2021                                                 |                                                                                    |
| 2021     | Chemistry: The Science of Life                                                                                                                        |         | 09.07.2021                                                 |                                                                                    |
| 2021     | Cholesterol in Biology and Medicine: History, Myths and Excitement                                                                                    |         | 14.07.2021                                                 |                                                                                    |
| 2021     | Khandav o Jotugriho: Duti Porikolpito Gonohotya                                                                                                       | 125     | 19.06.2021                                                 |                                                                                    |
| 2021     | Doing Local History                                                                                                                                   | 71      | 07.10.2021                                                 |                                                                                    |
| 2021     | Bapu-Subhash Samporko: Pita-Putro Naki<br>Pratwidandi? Bangalir Gujober Rajnitir Koyek Doshok                                                         | 50      | 08.10.2021                                                 |                                                                                    |
| 2021     | SARS-CoV-2 Vaccines: Rapidly Developing Arsenal to neutralize the pandemic                                                                            | 149     | 12.06.2021                                                 |                                                                                    |
| 2021     | Summer School On Advanced Studies on Zoology in the perception of current development                                                                 | 200     | 14.06.2021<br>to<br>24.06.2021<br>(excluding<br>15.06.2021 |                                                                                    |
| 2021     | Genomics on SARS-CoV-2                                                                                                                                | 173     | 15.06.2021                                                 |                                                                                    |
| 2021     | Role of Microbiome in Environmental Detoxification                                                                                                    | 102     | 25.06.2021                                                 |                                                                                    |
| 2021     | Zebrafish as a model organism in Biomedical research                                                                                                  | 128     | 02.07.2021                                                 |                                                                                    |
| 2021     | Advanced Neuroimaging Based Brain Research Holds the key for early diagnostic markers for brain disorders                                             | 181     | 05.07.2021                                                 |                                                                                    |