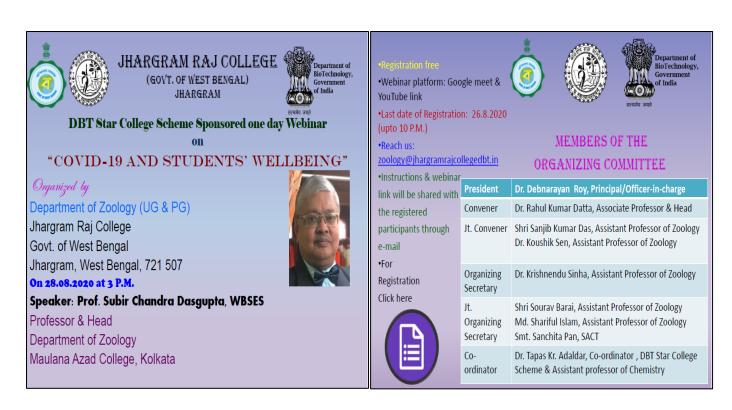

HARGRAM RAJ COLLEGE, JHARGRAM, WEST BENGAL 721507 PHONE: 03221-255022 P. O.: JHARGRAM DIST.: JHARGRAM

Website: https://jrc.ac.in

### Webinar on "Covid 19 and Students' wellbeing" on 28.08.2020

### Report

Title of the seminar/webinar: Covid 19 and Students' wellbeing

Speakers:

Prof Subir Chnadra Dasgupta, Professor, Maulana Azad College

**Date and time:** 28-08-2020

**Organising department:** Zoology

**Total number of participants: 198** 

Funding agency (if applicable): DBT

YouTube link (if applicable): NA

#### Remarks:

The speaker has more than 40 years of teaching experiences in different Govt. colleges of West Bengal. He shares his knowledge about student wellbeing with special reference to COVID pandemic. Students and other participants have benefited from his experience.



Flyer





# GOVERNMENT OF WEST BENGAL OFFICE OF THE PRINCIPAL JHARGRAM RAJ COLLEGE, JHARGRAM, WEST BENGAL 721507

PHONE: 03221-255022 P. O.: JHARGRAM DIST.: JHARGRAM Website: https://jrc.ac.in

Webinar on "Innovative Teaching Learning Strategy for Mordern Pedagogy" on 29.08.2020

### Report

YouTube link: <a href="https://youtu.be/GW9QuihpzQs">https://youtu.be/GW9QuihpzQs</a>





# GOVERNMENT OF WEST BENGAL OFFICE OF THE PRINCIPAL JHARGRAM RAJ COLLEGE, JHARGRAM, WEST BENGAL 721507

PHONE: 03221-255022 P. O.: JHARGRAM DIST.: JHARGRAM

Website: https://jrc.ac.in

Webinar on "Python in Biology: A brief orientation for absolute beginner" on 07.09.2020

#### Report

Title of the seminar/webinar: Python in Biology: A brief orientation for absolute beginner

Speakers:

Dr. Krishnendu Sinha, A