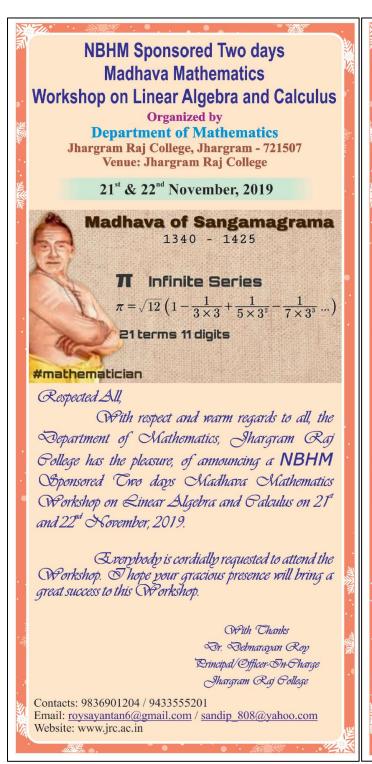

|             |                 |                |
|                                |             |                 |                |
|                                |             |                 |                |
|                                |             |                 |                |
|                                |             | 3               |                |
|                                |             |                 |                |

Attendance of the participants





### JHARGRAM RAJ COLLEGE, JHARGRAM, WEST BENGAL 721507

PHONE: 03221-255022 P. O.: JHARGRAM DIST.: JHARGRAM

Website: https://jrc.ac.in

NBHM Sponsored Two Days Madhava Mathematics Workshop on "Linear Algebra and Calculus" from 21.11.2019 to 22.11.2019

### Report



NBHM Sponsored Two days Madhava Mathematics Workshop on Linear Algebra and Calculus Organized by Department of Mathematics, Jhargram Raj College, Jhargram-721507 Venue: Jhargram Raj College 21st & 22nd November, 2019 **SCHEDULE** 21.11.19 10.00-11.00 AM Registration, Inauguration, Felicitation, Welcome address by OIC, Key Note address by MMC Coordinator, Kolkata Region. 11.00-12.00 Noon Lecture (Linear Algebra) by RI Chair: Dr. Sasadhar Manna 12.00-12.10 PM Tea Break 12.10-13.10 PM Lecture (Calculus) by SD Chair: Dr. Sasadhar Manna 13.10-13.40 PM Lunch Break 13.40-14.40 PM Tutorial (Linear Algebra) by RI 14.40-14.50 PM Tea Break 14.50-15.50 PM Tutorial (Calculus) by SD 22.11.19 10.30-11.30 AM Lecture (Linear Algebra) by RI Chair: Dr. Sasadhar Manna 11.30-11.40 AM Tea Break 11.40-12.40 PM