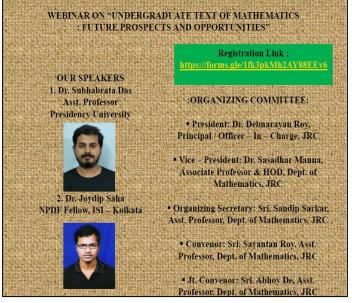

1507 PHONE: 03221-255022 P. O.: JHARGRAM DIST.: JHARGRAM

Website: https://jrc.ac.in

## Webinar on "Undergraduate Text of Mathematics: Future Prospects And Opportunities" on 25.08.2020

### Report

#### Title of the seminar/webinar:

UNDERGRADUATE TEXT OF MATHEMATICS: FUTURE PROSPECTS AND OPPORTUNITIES

### Speakers:

1. Dr. Joydip Saha, NPDF Fellow, ISI, Kolkata

2. Dr. Subhabrata Das, Asst. Professor of Mathematics, Presidency University

**Date and time: 25-08-2020** 

**Organising department:** Mathematics

**Total number of participants: 129** 

Funding agency (if applicable): NA

YouTube link (if applicable): NA

#### Remarks:

Speakers have lucidly explained the concepts of higher mathematics to students and other participants. We have got very good responses from participants.





Principal

Jhargram Raj Cellege



### JHARGRAM RAJ COLLEGE, JHARGRAM, WEST BENGAL 721507 PHONE: 03221-255022 P. O.: JHARGRAM DIST.: JHARGRAM

Website: https://jrc.ac.in

### Webinar on "Covid 19 and Students' wellbeing" on 28.08.2020

### Report

Title of the seminar/webinar: Covid 19 and Students' wellbeing

Speakers:

Prof Subir Chnadra Dasgupta, Professor, Maulana Azad College

**Date and time:** 28-08-2020

**Organising department:** Zoology

**Total number of participants: 198** 

Funding agency (if applicable): DBT

YouTube link (if applicable): NA

#### Remarks:

The speaker has more than 40 years of teaching experiences in different Govt. colleges of West Bengal. He shares his knowledge about student wellbeing with special reference to COVID pandemic. Students and other particip