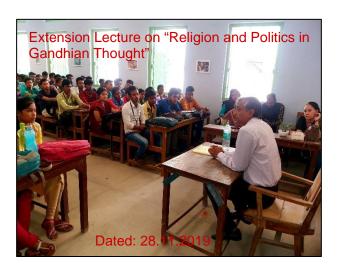

11 am, in room no. U29 of Jhargram Raj College. Shri Rajkumar Chakraborty, Associate Professor, Department of History, Government General Degree College Gopiballavpur II, delivered the talk. A total of 107 participants attended the lecture. This year, India celebrated the 150th birth anniversary of the Mahatma, and this programme was a modest initiative on the part of the department to commemorate the great man. The speaker's deliberation on Gandhi's religious and political ideas not only provided a platform for students to interact but also encouraged them to raise pertinent questions, making their participation and thoughts valued.



**Flyer** 





### JHARGRAM RAJ COLLEGE, JHARGRAM, WEST BENGAL 721507 PHONE: 03221-255022 P. O.: JHARGRAM DIST.: JHARGRAM

Website: https://jrc.ac.in





Photographs of Lecture on "Religion and Politics in Gandhian Thought" on 28.11.2019

|