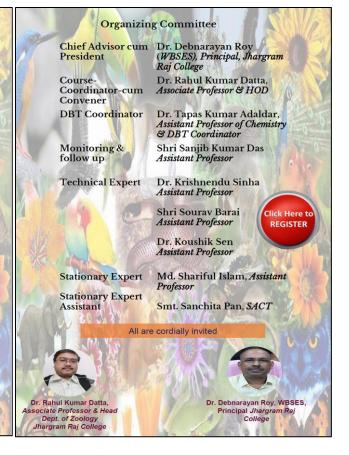

### JHARGRAM RAJ COLLEGE, JHARGRAM, WEST BENGAL 721507 PHONE: 03221-255022 P. O.: JHARGRAM DIST.: JHARGRAM

Website: https://jrc.ac.in

| Thumsey. | Website: https://jr                                                                                                                                   | c.ac.in |                                                            |                                                                                    |
|----------|-------------------------------------------------------------------------------------------------------------------------------------------------------|---------|------------------------------------------------------------|------------------------------------------------------------------------------------|
| 2020     | SNARE Regulates Exocytosis & Autophagy in Pancreas: Implications in Diabetes & Pancreatitis                                                           | 186     | 09-10-2020                                                 |                                                                                    |
| 2020     | Environmental Sustainability through Green<br>Technology : Present & Future                                                                           | 152     | 17-10-2020                                                 |                                                                                    |
| 2020     | Cell competition: from fruit-fly wing development to mammalian liver regeneration                                                                     | 159     | 10-11-2020                                                 |                                                                                    |
| 2020     | Introduction to Ophiology                                                                                                                             | 242     | 21.11.2020<br>to<br>13.12.2020<br>(two days a<br>week)     |                                                                                    |
|          | 2021-22                                                                                                                                               |         |                                                            |                                                                                    |
| 2021     | Visions and Managements: There are more to the Pictures that Meet the Eyes & Microwave-Assisted Exploratory Synthesis of Medicinally Active Compounds | 92      | 02.06.2021                                                 | https://jrc.ac.in/iqac/w<br>orking_folder/DOWN<br>LOAD-G-0-4-<br>6684F5BF9421D.pdf |
| 2021     | Graphene: Chemistry, Biology, Physics and Beyond                                                                                                      |         | 21.06.2021                                                 |                                                                                    |
| 2021     | The Fascinating World of Crystal                                                                                                                      |         | 24.06.2021                                                 |                                                                                    |
| 2021     | Concept of Chirality and Asymmetric Organocatalysis                                                                                                   |         | 29.06.2021                                                 |                                                                                    |
| 2021     | Recent Trend in Rare-Earth Doped Phosphor Materials                                                                                                   |         | 01.07.2021                                                 |                                                                                    |
| 2021     | Chemistry: The Science of Life                                                                                                                        |         | 09.07.2021                                                 |                                                                                    |
| 2021     | Cholesterol in Biology and Medicine: History, Myths and Excitement                                                                                    |         | 14.07.2021                                                 |                                                                                    |
| 2021     | Khandav o Jotugriho: Duti Porikolpito Gonohotya                                                                                                       | 125     | 19.06.2021                                                 |                                                                                    |
| 2021     | Doing Local History                                                                                                                                   | 71      | 07.10.2021                                                 |                                                                                    |
| 2021     | Bapu-Subhash Samporko: Pita-Putro Naki<br>Pratwidandi? Bangalir Gujober Rajnitir Koyek Doshok                                                         | 50      | 08.10.2021                                                 |                                                                                    |
| 2021     | SARS-CoV-2 Vaccines: Rapidly Developing Arsenal to neutralize the pandemic                                                                            | 149     | 12.06.2021                                                 |                                                                                    |
| 2021     | Summer School On Advanced Studies on Zoology in the perception of current development                                                                 | 200     | 14.06.2021<br>to<br>24.06.2021<br>(excluding<br>15.06.2021 |                                                                                    |
| 2021     | Genomics on SARS-CoV-2                                                                                                                                | 173     | 15.06.2021                                                 |                                                                                    |
| 2021     | Role of Microbiome in Environmental Detoxification                                                                                                    | 102     | 25.06.2021                                                 |                                                                                    |
| 2021     | Zebrafish as a model organism in Biomedical research                                                                                                  | 128     | 02.07.2021                                                 |                                                                                    |
| 2021     | Advanced Neuroimaging Based Brain Research Holds the key for early diagnostic markers for brain disorders                                             | 181     | 05.07.2021                                                 |                                                                                    |