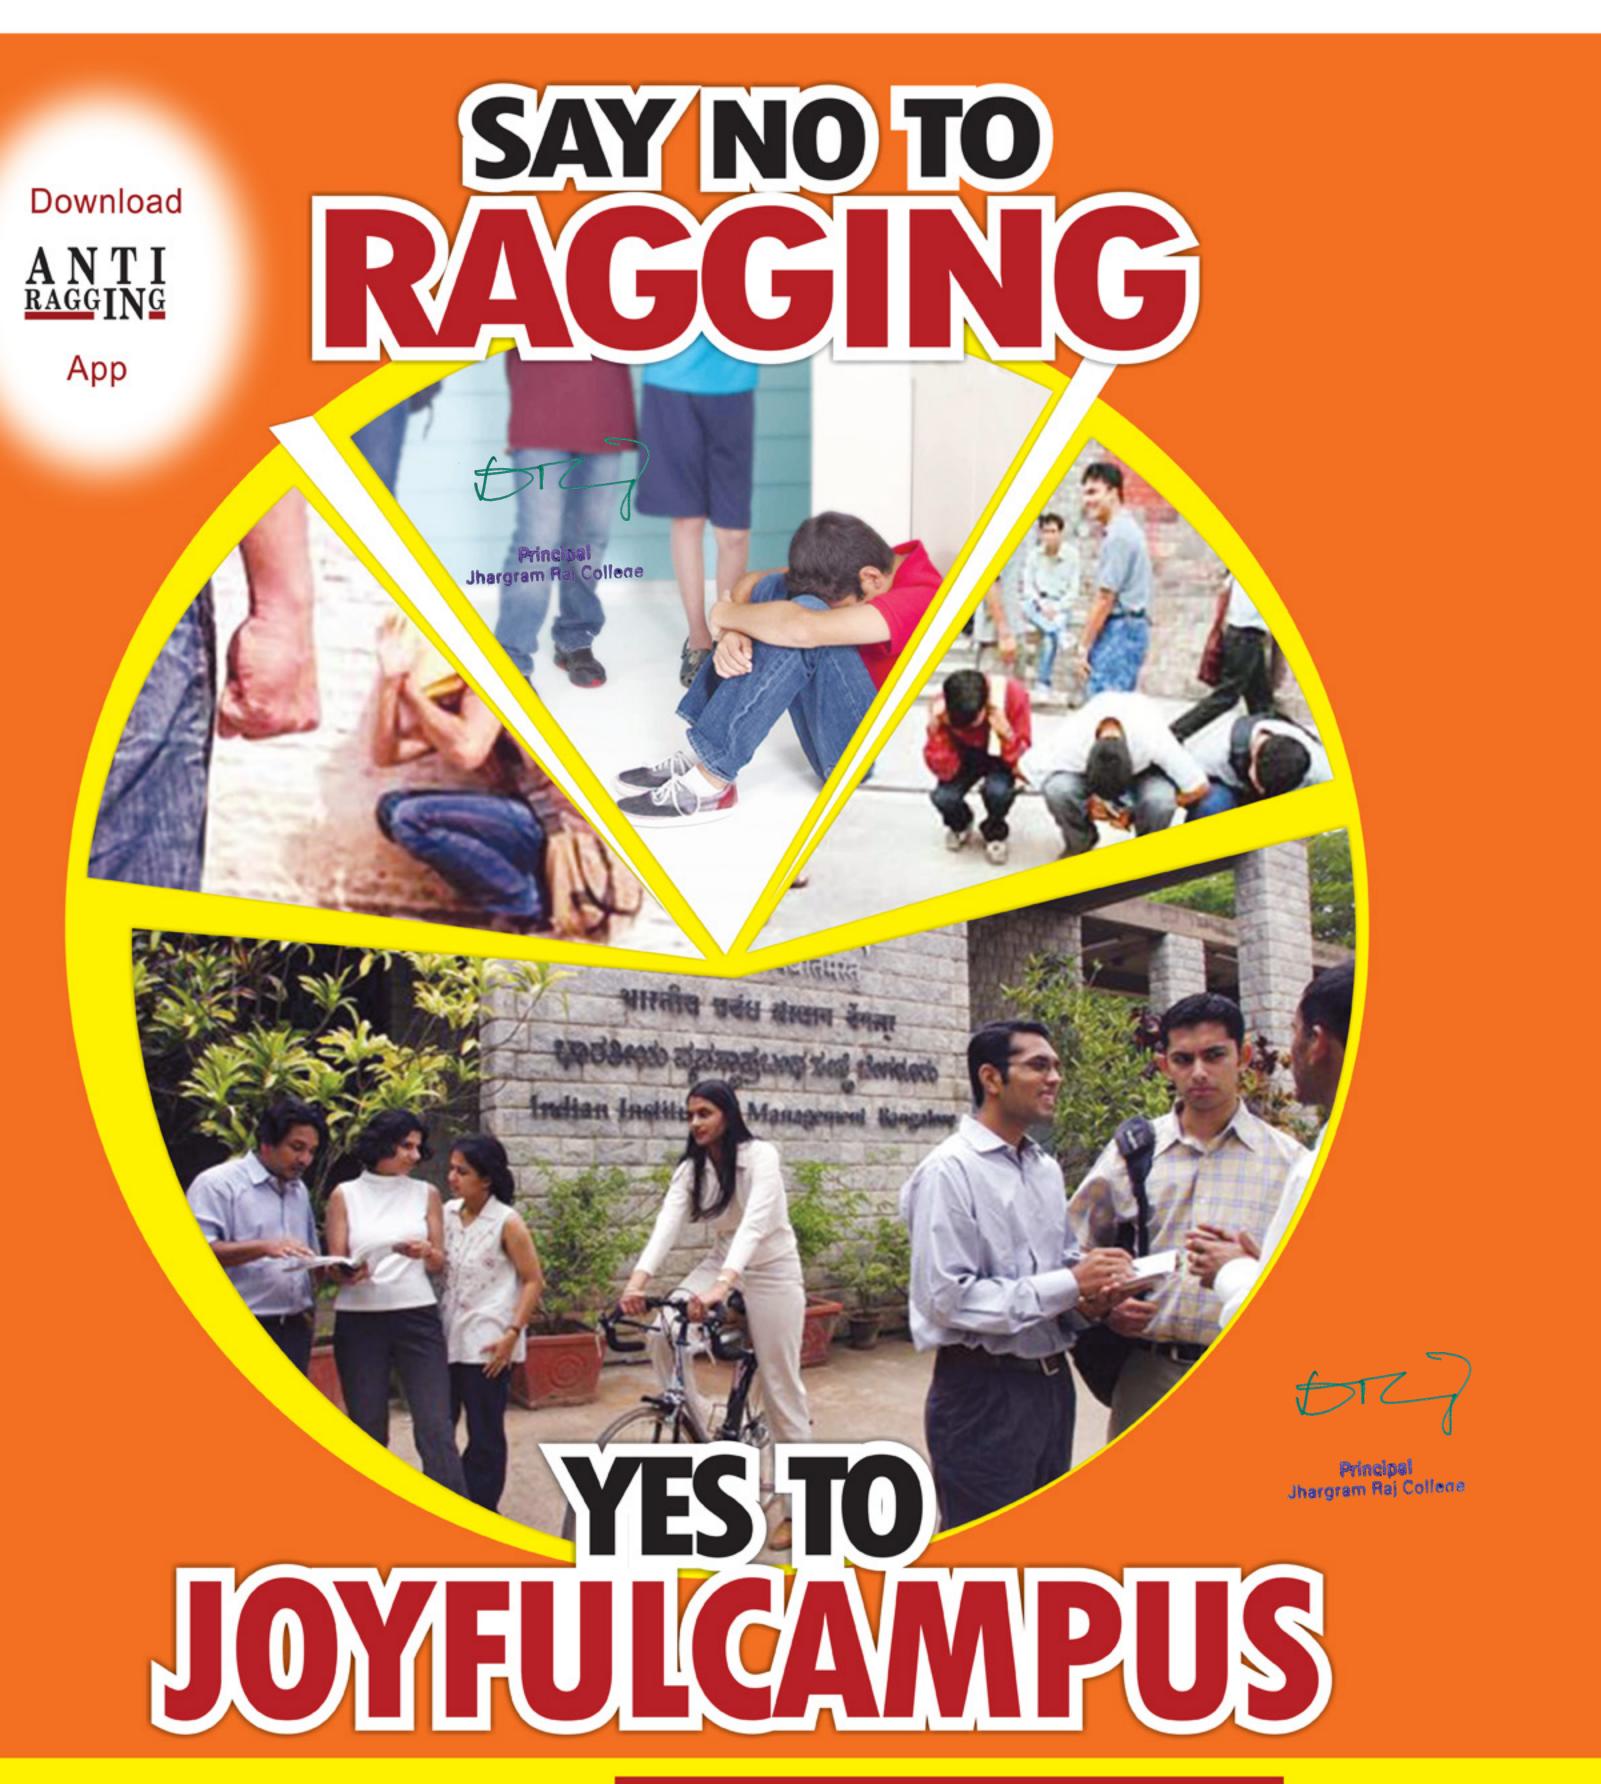

### What is Ragging? Any Act Resulting in:

- Mental/physical/sexual Abuse
- Verbal Abuse
- Indecent Behaviour
- Criminal Intimidation/wrongful Restraint
- Undermining Human Dignity
- Financial Exploitation/extortion
- Use Of Force

### A STUDENT INDULGING IN RAGGING CAN BE:

- Cancellation of admission.
- Suspension from attending classes.
- Withholding/withdrawing Scholarship/Fellowship and other benefits.
- Debarring from appearing in any test/ examination or other evaluation process.
- Withholding results.
- Debarring from representing the institution in any regional, national or international meet, tournament or youth festival etc.
- Collective punishment: when the persons committing or abetting the crime of ragging are not identified the institution shall resort to collective punishment as a deterrent to ensure community pressure on potential ragger.

Immediately call
UGC Anti-Ragging Helpline
1800-180-5522 (24X7 toll free)
or send an e-mail to helpline@antiragging.in

विश्वविद्यालय अनुदान आयोग University Grants Commission quality higher education for all

HAGGING.

prosecuted?

What about my Job prospects?

Download

ANTI RAGGING

App

Jhargram Raj College