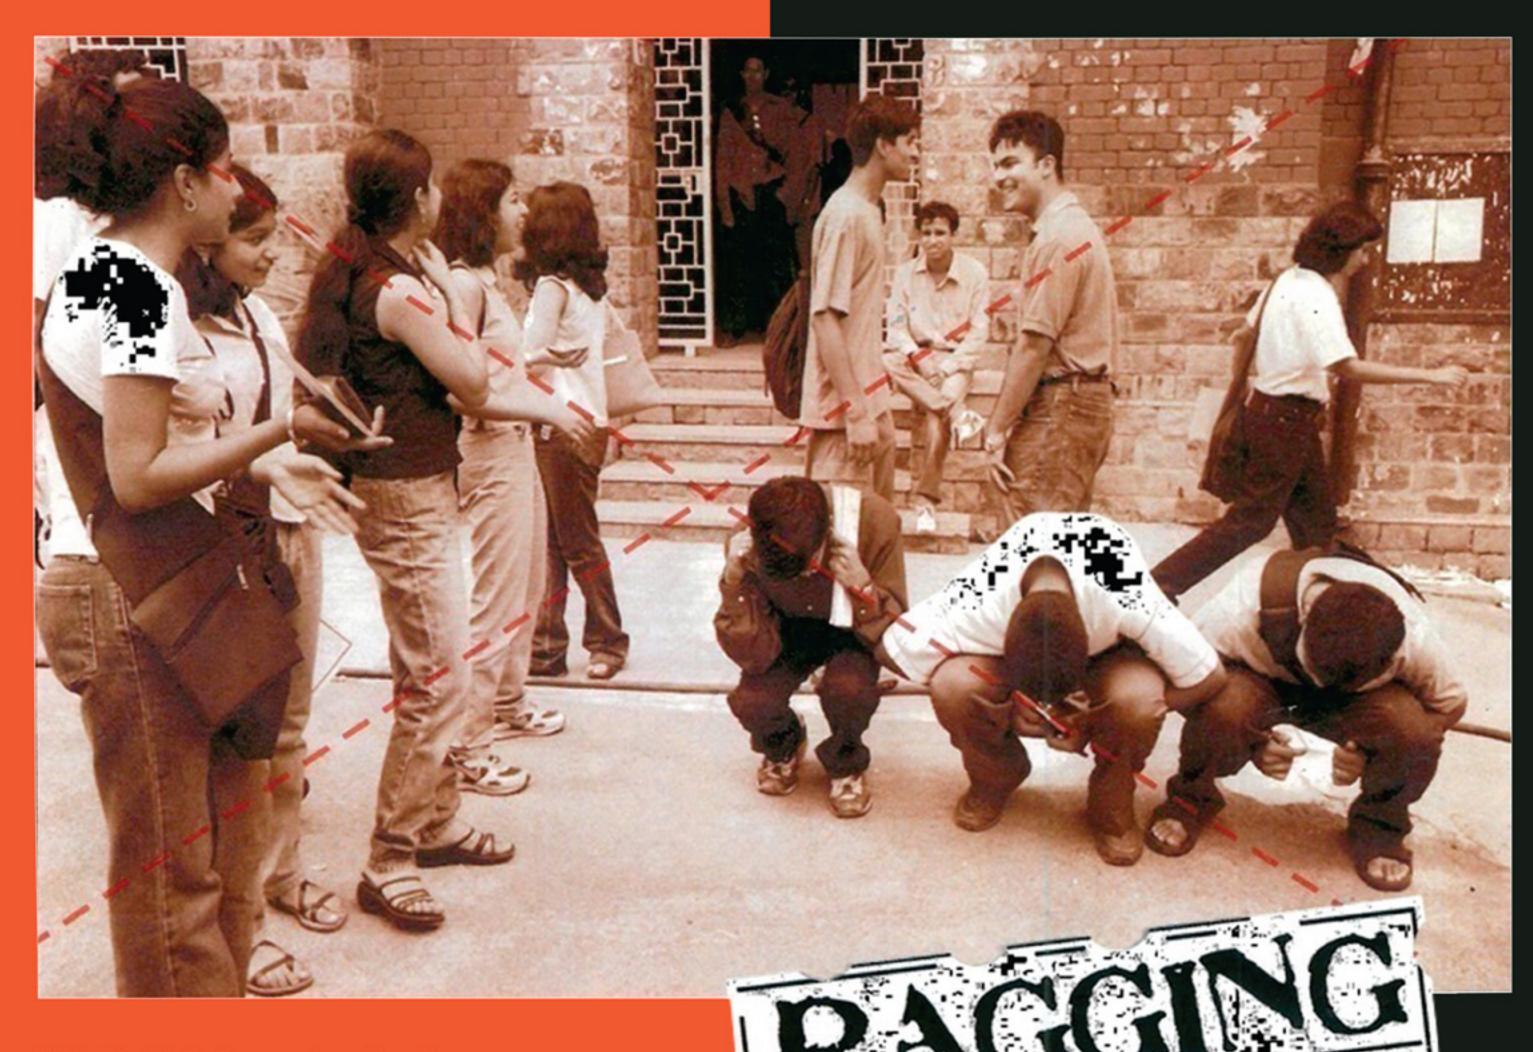

### What is Ragging? Any Act Resulting in:

- Mental/physical/sexual Abuse
- Verbal Abuse
- Indecent Behaviour
- Criminal Intimidation/wrongful Restraint
- Undermining Human Dignity
- Financial Exploitation/extortion
- Use Of Force

### A STUDENT INDULGING IN RAGGING CAN BE:

- Cancellation of admission.
- Suspension from attending classes.
- Withholding/withdrawing Scholarship/Fellowship and other benefits.
- Debarring from appearing in any test/ examination or other evaluation process.
- Withholding results.
- Debarring from representing the institution in any regional, national or international meet, tournament or youth festival etc.
- Collective punishment: when the persons committing or abetting the crime of ragging are not identified the institution shall resort to collective punishment as a deterrent to ensure community pressure on potential ragger.